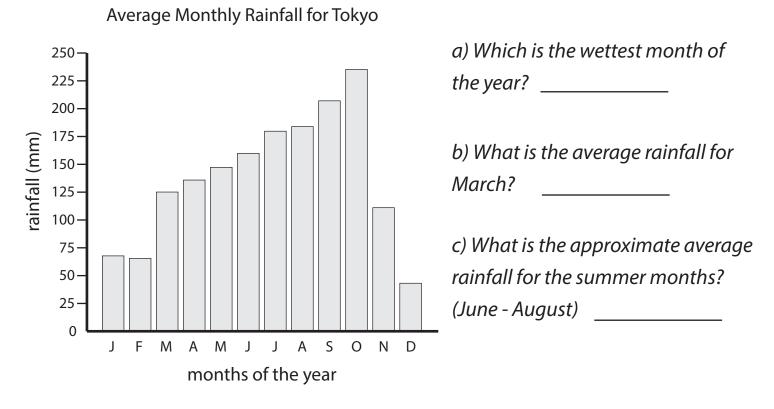

1) The graph shows the monthly average rainfall for Tokyo.

2) Two dice are rolled 55 times. The graph shows the number of times each amount is rolled.

a) How many times was six rolled?

b) How many times was an amount greater than eight rolled?