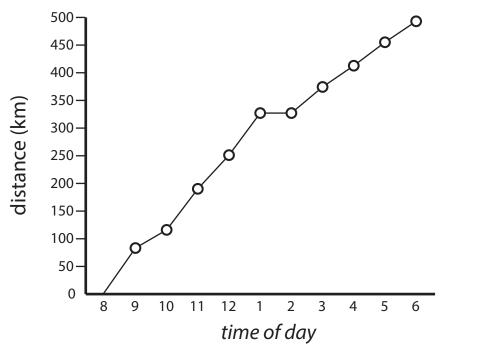

b) About how many students get driven to school in a car?

c) About how many students ride their bikes to school?

4) The graph shows the distance a family drove from 8 a.m. to 6 p.m.

- a) About how far did the family drive from 8 a.m. to 12 p.m.?
- b) At what time did the family stop for a one-hour break? \_\_\_\_\_
- c) By what time had the family driven 200 km? \_\_\_\_\_