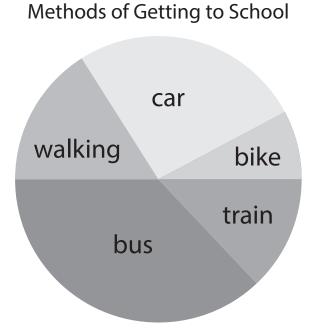

c) What were the two least amounts rolled?

Interprets data displays

Name:

3) The graph shows how 1000 students get to school each day.

| a) How mai  | ny students catch a bus |
|-------------|-------------------------|
| or a train? |                         |

b) About how many students get driven to school in a car?

c) About how many students ride their bikes to school?

4) The graph shows the distance a family drove from 8 a.m. to 6 p.m.

- a) About how far did the family drive from 8 a.m. to 12 p.m.?
- b) At what time did the family stop for a one-hour break? \_\_\_\_\_
- c) By what time had the family driven 200 km? \_\_\_\_\_