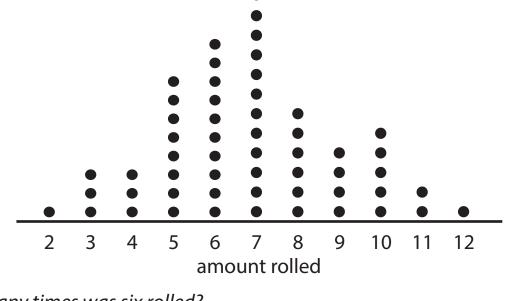

1) The graph shows the monthly average rainfall for Tokyo.

2) Two dice are rolled 55 times. The graph shows the number of times each amount is rolled.

a) How many times was six rolled?

b) How many times was an amount greater than eight rolled?

c) What were the two least amounts rolled?

Interprets data displays

Name:

3) The graph shows how 1000 students get to school each day.

| a) How mai  | ny students catch a bus |
|-------------|-------------------------|
| or a train? |                         |