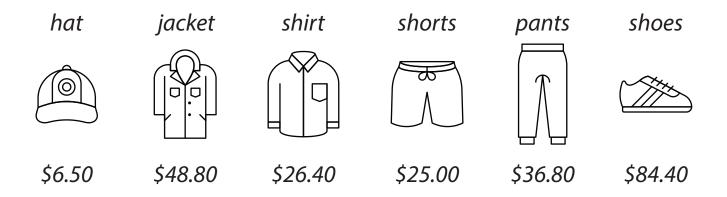

Name: \_\_\_

1) The regular price for each item is shown.

*a)* What would be the price of the jacket after a 50% discount on the regular price?

b) How much is saved on the hat during a 10% off sale?

c) How much is saved on the shoes during a 25% off sale?

d) What will the shorts cost during a 20% off sale?

*e)* Sam bought one of the items for \$27.60 during a 25% off sale. Which item did Sam buy? 2)

*a)* If a toy initially costs \$40 and is on sale for 20% off, how much will it cost after the discount?